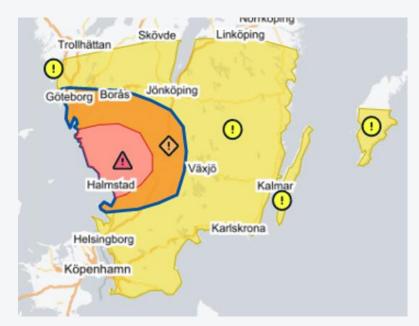

# Issue a warning when and where it is needed...

- Regional thresholds
- Risk factors
- Impact examples

### **Our warning levels**

YELLOW WARNING

#### Weather conditions may result in

- Consequences for the community.
- Certain risks to the public.
- Certain damage to property and the environment.
- Disruptions to some societal functions.

ORANGE WARNING What should you do?

# **Regional thresholds**

- Thresholds are used to initiate the process
- Specified for each warning type based on:
  - Statistics
  - Previous experiences
  - Level of vulnerability (geographical differences)