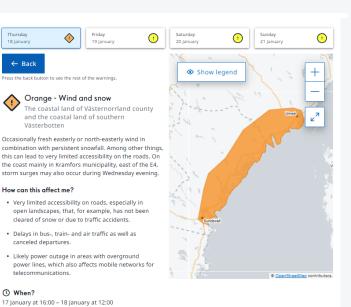

### What does a warning consist of?

- Initial information overview what, where and what day.
- Expand for deeper knowledge
  - Free hand geometry  $\rightarrow$  more accurate extent
  - How can this affect me?
  - More precise when and where
  - More details on what is happening

• Where?

() When?

Thursday

18 January

← Back

The coastal land of Västernorrland county and the coastal land of southern Västerbotten

#### What happens?

During Wednesday, a low pressure moves up from the southwest and brings with it snowfall and increasing wind. The snowfall stops over the area and from Wednesday evening to Thursday morning snowfall that can be