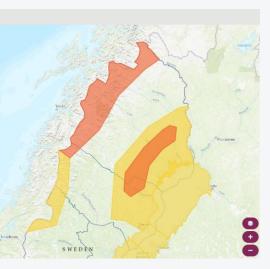

• Where?

() When?

Thursday

18 January

← Back

The coastal land of Västernorrland county and the coastal land of southern Västerbotten