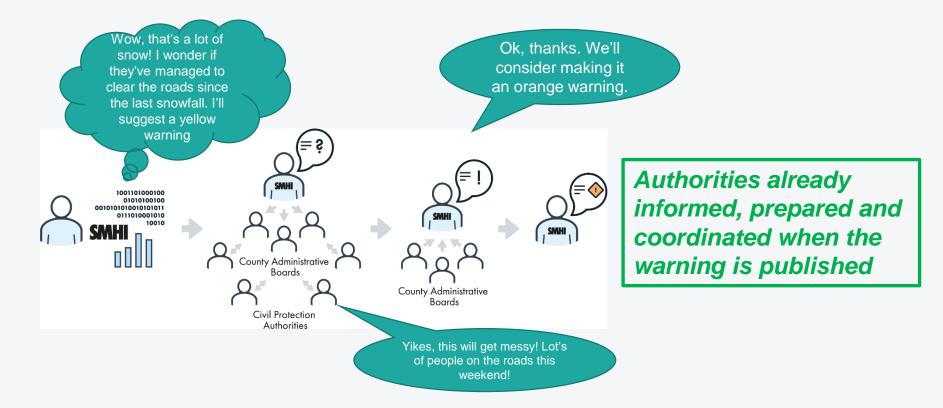

### The process (es)

Main process, with collaborative assessment before publication