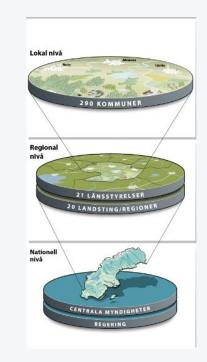

# Background

- Fundaments of the Swedish crisis manegement system
  - Principle of responsibility (Ansvarsprinicpen)
  - Principle of proximity (Närhetsprinicpen)
  - Principle of consistency (Likhetsprinicpen)
- Well established forums for national collaboration (*samverkan*)
- Weather warnings as an integrated part of this system, using existing platforms and principles!