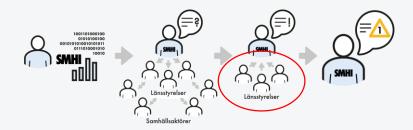

### The process (es)

Main process, with collaborative assessment before publication

### The process (es)

The fast track...collaboration after publication.

**SMHI** 