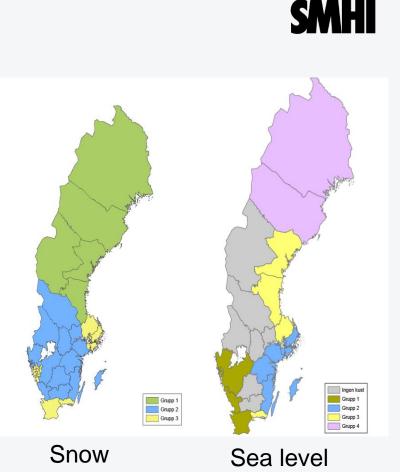

# **Pilot study parameters**

Pilot regions chosen to represent different aspects such as:

- Mountain areas
- Urban communites
- Rural communities
- Coastal communities
- Large river
- Seasonal tourism
- National infrastructure

Pilot warning types were chosen to represent different challenges:

- Snow
- Wind
- High river discharge
- High sea levels