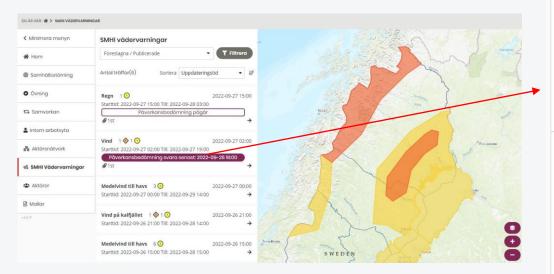

#### DU ÅR HÅR 🙀 🗲 SMHI VÅDERVARNINGAR < Minimera menyn SMHI vädervarningar - T Filtrora Foreslagna / Publicerade A Hem Antal träffar(6) Sortera Uppdateringstid - 17 Samhällsstörning O Övning Regn 10 2022-09-27 15:00 Starttid: 2022-09-27 15:00 Till: 2022-09-28 03:00 ta Samverkan @1st -🛔 Intern arbetsyta Vind 1 1 1 2022-09-27 02:00 S Aktörsnätverk Starttid: 2022-09-27 02:00 Till: 2022-09-27 19:00 Påverkansbedömning svara senast: 2022-09-26 16:00 @1st ನೆ SMHI Vädervarninga Aktörer Medelvind till havs 3 🕚 2022-09-27 00:00 Starttid: 2022-09-27 00:00 Till: 2022-09-29 14:00 -Mallar Vind på kalfjället 1 🚸 1 🕚 2022-09-26 21:00 Starttid: 2022-09-26 21:00 Till: 2022-09-28 14:00 -Medelvind till havs 60 2022-09-26 15:00 Starttid: 2022-09-26 15:00 Till: 2022-09-28 15:00 -

#### Påverkansbedömning

Ta ställning till den föreslagna varningen.

Skriven av: SMHI, 2022-09-26 14:23

#### Fråga 1 Obligatorisk

Instämmer ni med föreslagen varning (nivå och område)?

Eventuella önskemål om justeringar beskrivs och motiveras i kommentarsrutan.

Ja Nej